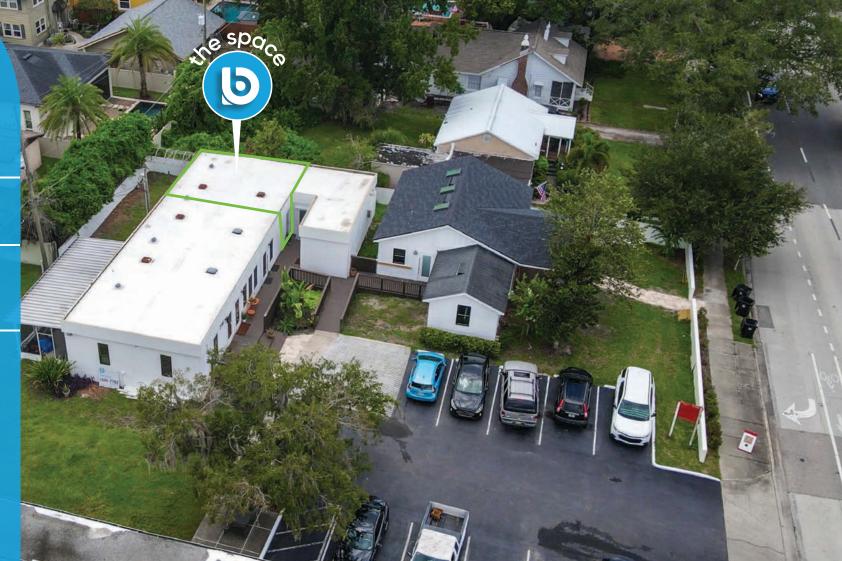

\$1,900/month

Primary Use: Prof

Professional office

Secondary Use: Salon

Space Condition Move-in Ready

Parking:

**Guest Parking** 

Signage:

Entrance Door

Building:

3,500 sf

Stories:

Signage:

Entrance Door

Year Built:

1960

720 w princeton st orlando, fl 32804

patrick goetz vice president (407) 734.7210 pat@BBDRE.com







## highlights

- Ideal Location in College Park
- Off site parking available
- Ideal for one-to-two-person office user
- Private entrance
- 24/7 access
- · Walking distance to restaurants and shopping



250 N. Orange Ave., Ste. 1500 Orlando, FL 32801 + (407) 426.7702 www.BBDRE.com

This offer is subject to errors, omissions, prior sale or withdrawal without notice





#### entrance



### main area



### main area



# 720 princeton | 500 sf



3D layout



floor plan





#### demographics

| Radius | Population | HH Income   | Businesses | Employees |
|--------|------------|-------------|------------|-----------|
| 1-Mile | 13,236     | \$109,883 2 | ,201       | 11,213    |
| 3-Mile | 90,354     | \$91,732    | 17,618     | 143,590   |
| 5-Mile | 285,375\$  | 85,897      | 32,954