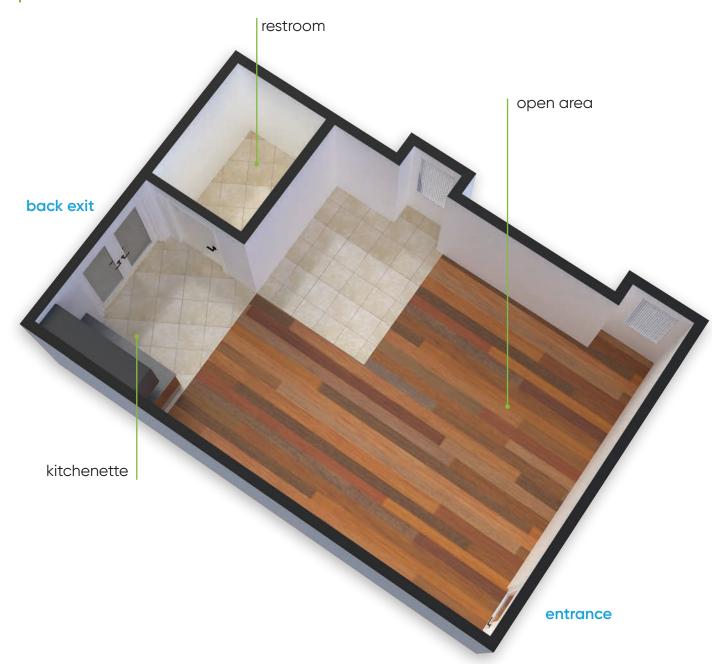

\$1,900/month

Primary Use: Prof

Professional office

Secondary Use: Salon

Space Condition Move-in Ready

Parking:

**Guest Parking** 

Signage:

Entrance Door

Building:

3,500 sf

Stories:

Signage:

Entrance Door

Year Built:

1960

720 w princeton st orlando, fl 32804

patrick goetz vice president (407) 734.7210 pat@BBDRE.com







## highlights

- Ideal Location in College Park
- Off site parking available
- Ideal for one-to-two-person office user
- Private entrance
- 24/7 access
- · Walking distance to restaurants and shopping



250 N. Orange Ave., Ste. 1500 Orlando, FL 32801 + (407) 426.7702 www.BBDRE.com

This offer is subject to errors, omissions, prior sale or withdrawal without notice





#### entrance



### main area



### main area



# 720 princeton | 500 sf



3D layout



floor plan





#### demographics

| Radius | Population | HH Income   | Businesses | Employees |
|--------|------------|-------------|------------|-----------|
| 1-Mile | 13,236     | \$109,883 2 | ,201       | 11,213    |
| 3-Mile | 90,354     | \$91,732    | 17,618     | 143,590   |
| 5-Mile | 285,375\$  | 85,897      | 32,954     | 259,402   |