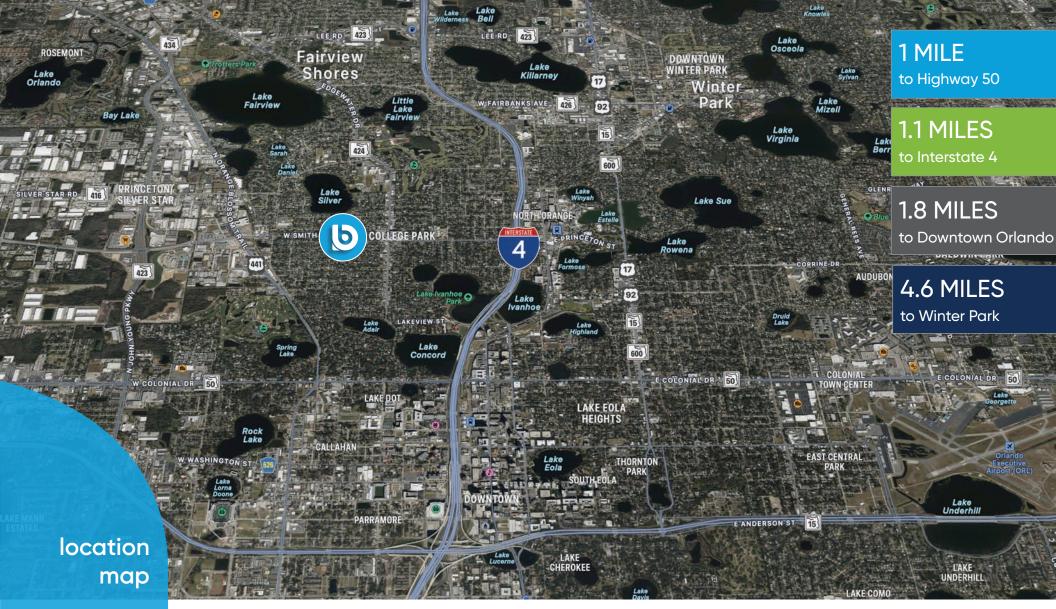

#### demographics

| Radius | Population | HH Income   | Businesses | Employees |
|--------|------------|-------------|------------|-----------|
| 1-Mile | 13,236     | \$109,883 2 | ,201       | 11,213    |
| 3-Mile | 90,354     | \$91,732    | 17,618     | 143,590   |
| 5-Mile | 285,375\$  | 85,897      | 32,954     | 259,402   |