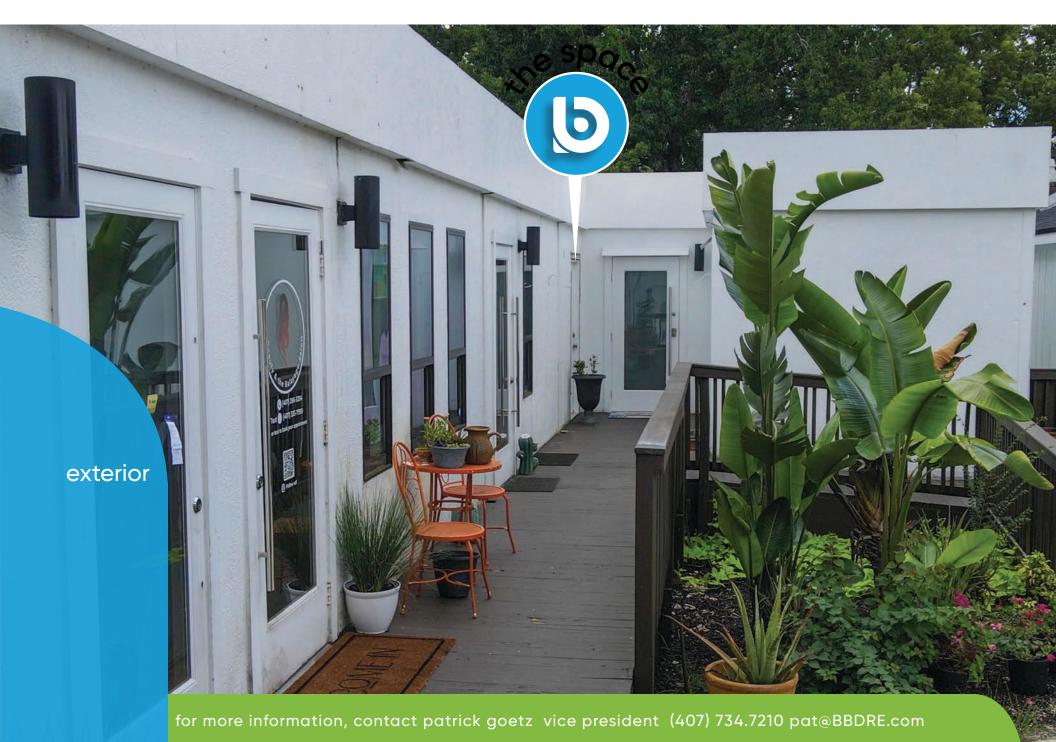

Entrance Door

Building:

3,500 sf

Stories:

Signage:

Entrance Door

Year Built:

1960

#### entrance