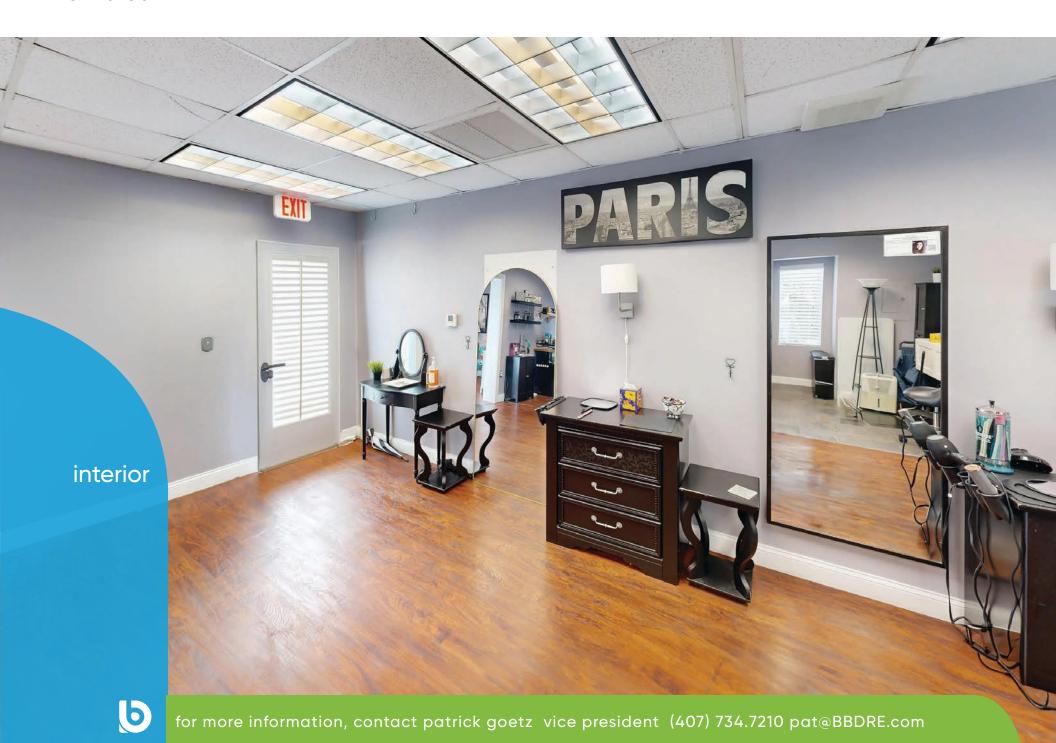

\$1,900/month

Primary Use: Prof

Professional office

Secondary Use: Salon

Space Condition Move-in Ready

Parking:

**Guest Parking** 

Signage:

Entrance Door

Building:

3,500 sf

Stories:

Signage:

Entrance Door

Year Built:

1960

720 w princeton st orlando, fl 32804

patrick goetz vice president (407) 734.7210 pat@BBDRE.com







## highlights

- Ideal Location in College Park
- Off site parking available
- Ideal for one-to-two-person office user
- Private entrance
- 24/7 access
- · Walking distance to restaurants and shopping



250 N. Orange Ave., Ste. 1500 Orlando, FL 32801 + (407) 426.7702 www.BBDRE.com

This offer is subject to errors, omissions, prior sale or withdrawal without notice





#### entrance



### main area



### main area



# 720 princeton | 500 sf



3D layout



floor plan





#### demographics

| Radius | Population | HH Income   | Businesses | Employees |
|--------|------------|-------------|------------|-----------|
| 1-Mile | 13,236     | \$109,883 2 | ,201       | 11,213    |
| 3-Mile | 90,354     | \$91,732    | 17,618     | 143,590   |
| 5-Mile | 285,375\$  | 85,897      | 32,954     | 259,402   |