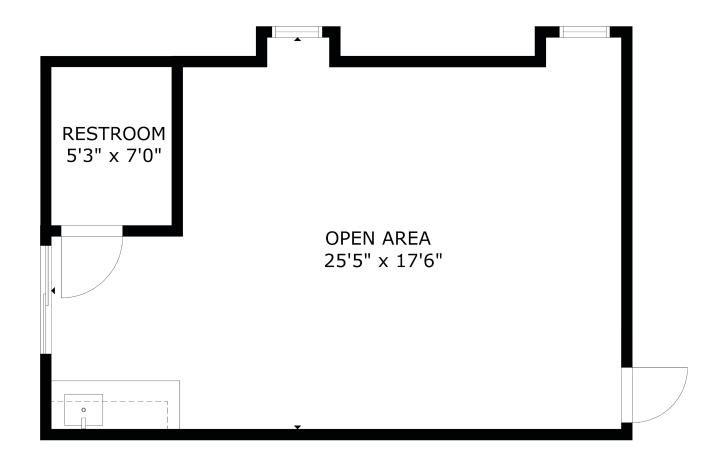

900/month

Primary Use: Prof

Professional office

Secondary Use: Salon

Space Condition Move-in Ready

Parking:

**Guest Parking** 

Signage:

Entrance Door

Building:

3,500 sf

Stories:

Signage:

Entrance Door

Year Built:

1960

720 w princeton st orlando, fl 32804

patrick goetz vice president (407) 734.7210 pat@BBDRE.com







## highlights

- Ideal Location in College Park
- Off site parking available
- Ideal for one-to-two-person office user
- Private entrance
- 24/7 access
- · Walking distance to restaurants and shopping



250 N. Orange Ave., Ste. 1500 Orlando, FL 32801 + (407) 426.7702 www.BBDRE.com

This offer is subject to errors, omissions, prior sale or withdrawal without notice





#### entrance



### main area



### main area



# 720 princeton | 500 sf



3D layout



floor plan





#### demographics

| Radius | Population | HH Income   | Businesses | Employees |
|--------|------------|-------------|------------|-----------|
| 1-Mile | 13,236     | \$109,883 2 | ,201       | 11,213    |
| 3-Mile | 90,354     | \$91,732    | 17,618     | 143,590   |
| 5-Mile | 285,375\$  | 85,897      | 32,954     | 259,402   |