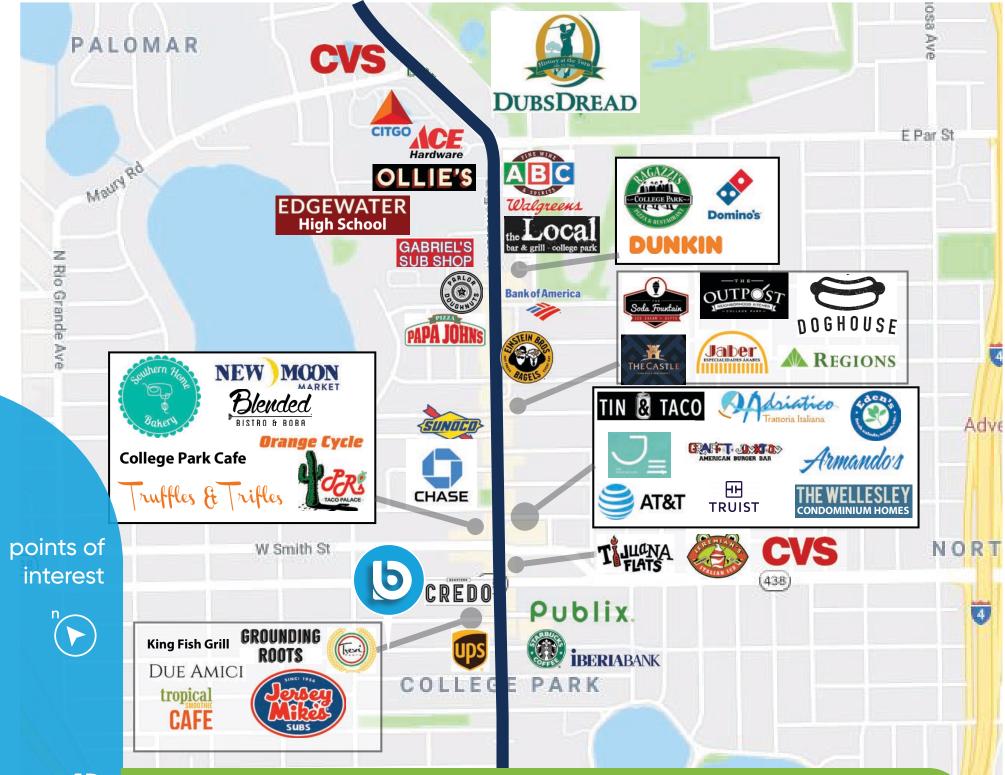

## highlights

- Ideal Location in College Park
- Off site parking available
- Ideal for one-to-two-person office user
- Private entrance
- 24/7 access
- · Walking distance to restaurants and shopping

250 N. Orange Ave., Ste. 1500 Orlando, FL 32801 + (407) 426.7702 www.BBDRE.com