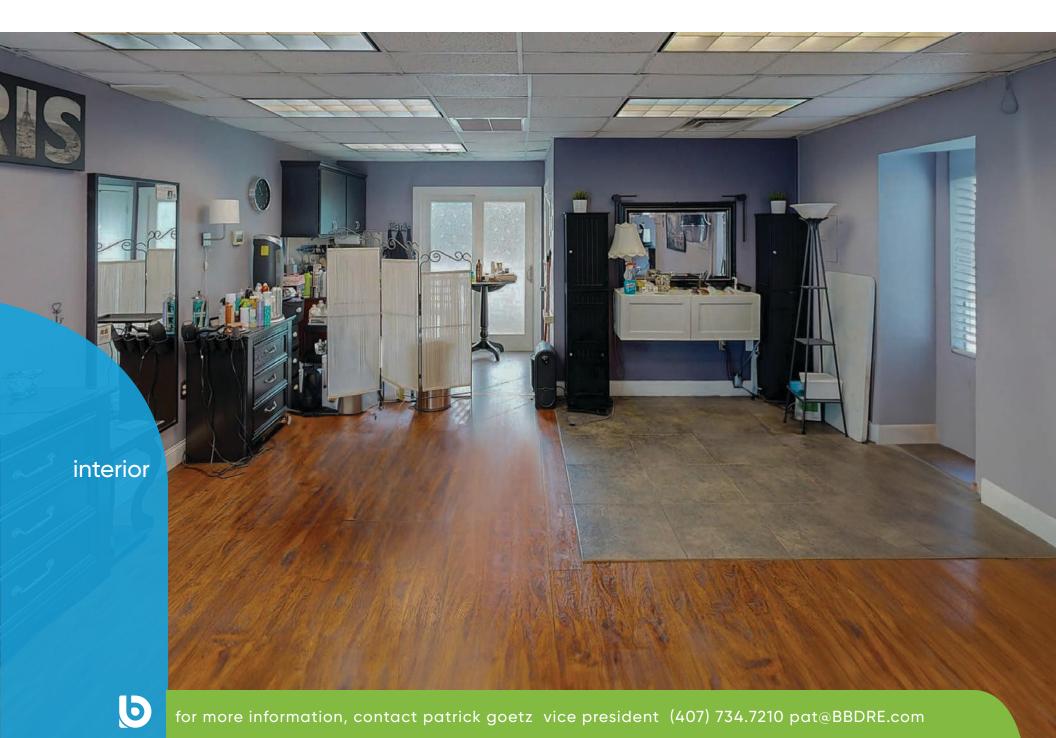

\$1,900/month

Primary Use: Prof

Professional office

Secondary Use: Salon

Space Condition Move-in Ready

Parking:

**Guest Parking** 

Signage:

Entrance Door

Building:

3,500 sf

Stories:

Signage:

Entrance Door

Year Built:

1960

720 w princeton st orlando, fl 32804

patrick goetz vice president (407) 734.7210 pat@BBDRE.com







## highlights

- Ideal Location in College Park
- Off site parking available
- Ideal for one-to-two-person office user
- Private entrance
- 24/7 access
- · Walking distance to restaurants and shopping



250 N. Orange Ave., Ste. 1500 Orlando, FL 32801 + (407) 426.7702 www.BBDRE.com

This offer is subject to errors, omissions, prior sale or withdrawal without notice





#### entrance



### main area



### main area



# 720 princeton | 500 sf



3D layout



floor plan





#### demographics

| Radius | Population | HH Income   | Businesses | Employees |
|--------|------------|-------------|------------|-----------|
| 1-Mile | 13,236     | \$109,883 2 | ,201       | 11,213    |
| 3-Mile | 90,354     | \$91,732    | 17,618     | 143,590   |
| 5-Mile | 285,375\$  | 85,897      | 32,954     | 259,402   |