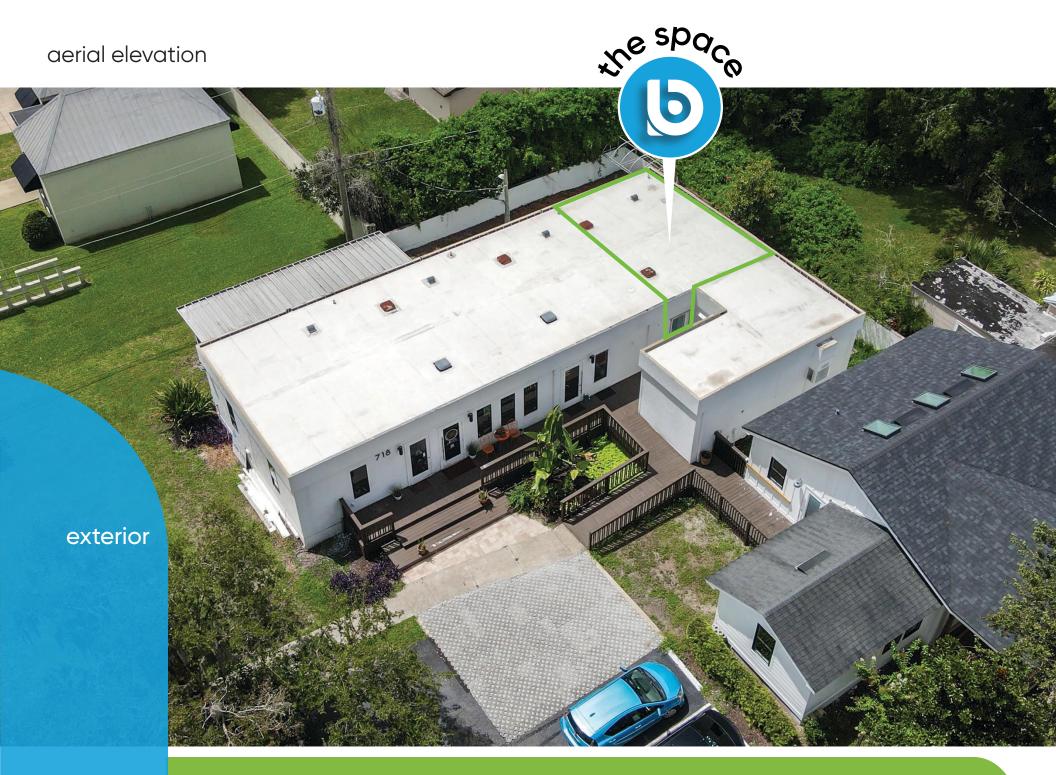

\$1,900/month

Primary Use: Prof

Professional office

Secondary Use: Salon

Space Condition Move-in Ready

Parking:

**Guest Parking** 

Signage:

Entrance Door

Building:

3,500 sf

Stories:

Signage:

Entrance Door

Year Built:

1960

720 w princeton st orlando, fl 32804

patrick goetz vice president (407) 734.7210 pat@BBDRE.com







## highlights

- Ideal Location in College Park
- Off site parking available
- Ideal for one-to-two-person office user
- Private entrance
- 24/7 access
- · Walking distance to restaurants and shopping



250 N. Orange Ave., Ste. 1500 Orlando, FL 32801 + (407) 426.7702 www.BBDRE.com

This offer is subject to errors, omissions, prior sale or withdrawal without notice





#### entrance



### main area



### main area



# 720 princeton | 500 sf



3D layout



floor plan





#### demographics

| Radius | Population | HH Income   | Businesses | Employees |
|--------|------------|-------------|------------|-----------|
| 1-Mile | 13,236     | \$109,883 2 | ,201       | 11,213    |
| 3-Mile | 90,354     | \$91,732    | 17,618     | 143,590   |
| 5-Mile | 285,375\$  | 85,897      | 32,954     | 259,402   |