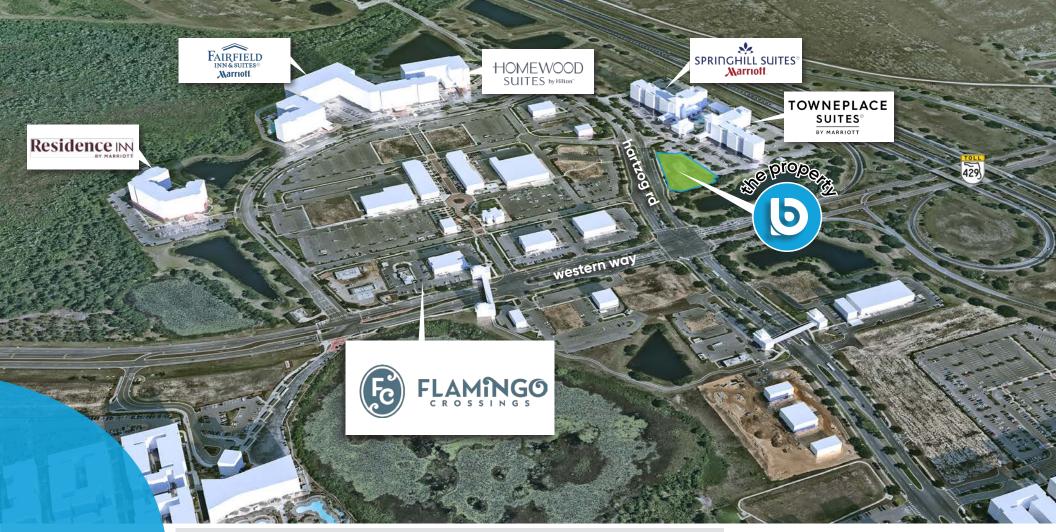

## highlights

incredible retail ground lease opportunity

- Located at the entrance to 450-acres of new development in Winter Garden, FL at the intersection of the Western Way and the FL-429 toll way (Orlando's Western Beltway)
- adjacent to Flamingo Crossings, a 200,000 SF open-air pedestrian friendly retail-hub with 40 familiar brands of retailers and restaurants
- Directly in front of TownePlace Suites by Marriott, and next to SpringHill Suites, Homewood Suites, Fairfield Inn & Suites and Residence Inn