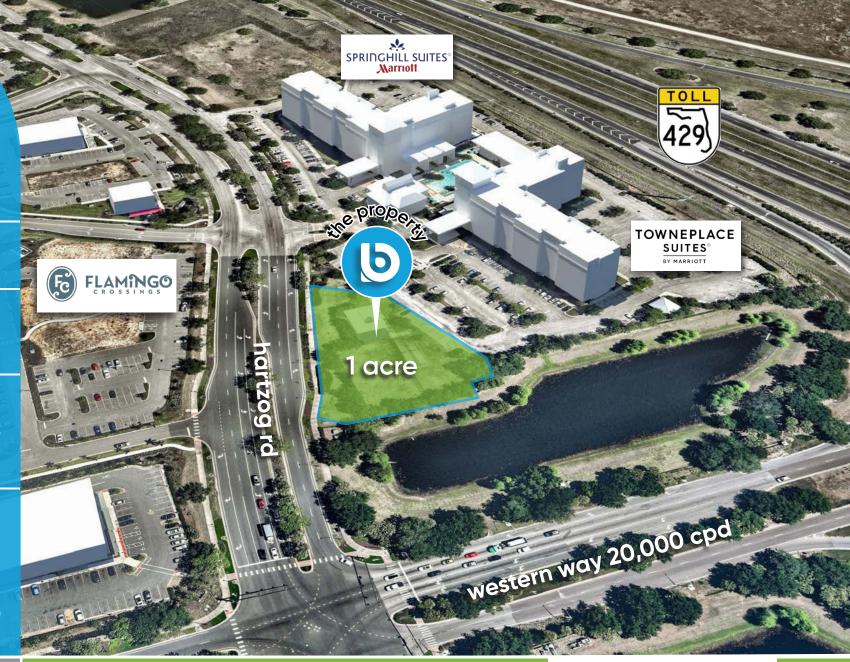

# 1 acre

20k CDP (west. way)

FL 429 & hartzog rd winter garden fl 34787

## highlights

incredible retail ground lease opportunity

- Located at the entrance to 450-acres of new development in Winter Garden, FL at the intersection of the Western Way and the FL-429 toll way (Orlando's Western Beltway)
- adjacent to Flamingo Crossings, a 200,000 SF open-air pedestrian friendly retail-hub with 40 familiar brands of retailers and restaurants
- Directly in front of TownePlace Suites by Marriott, and next to SpringHill Suites, Homewood Suites, Fairfield Inn & Suites and Residence Inn