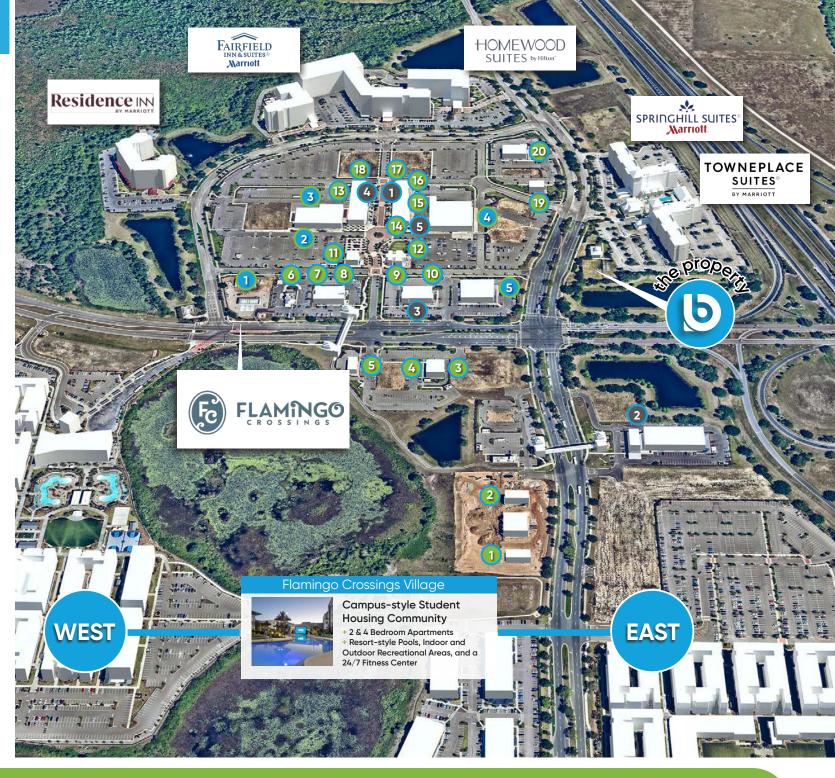

### points of interest

#### food & beverage

- domino's pizza
- 2 sonic drive-in
- 3 skyline chili
- 4 firehouse subs
- dunkin'
- 6 wendy's
- 7 pdq
- token ramen & tea\*
- 9 starbucks
- pieology pizzeria
- simply capri
- flatlands bar & grill\*
- pita mediterranean street food
- lime fresh mexican grill
- white rabbit dessert experience
- ben & jerry's
- 17) ellie lou's brews & bbq
- 18 gyu-kaku japanese bbq
- five guys
- 🙍 hash house a go go

#### retail & shops

- 1 7-eleven\*
- 2 fit2run, the runner's superstore
- 3 five below
- 4 target
- 5 walgreens

#### services

- adventhealth primary care
- 2 adventhealth er
- 3 at&t\*
- Iuxor nail & spa
- 5 the ups store

\*coming soon