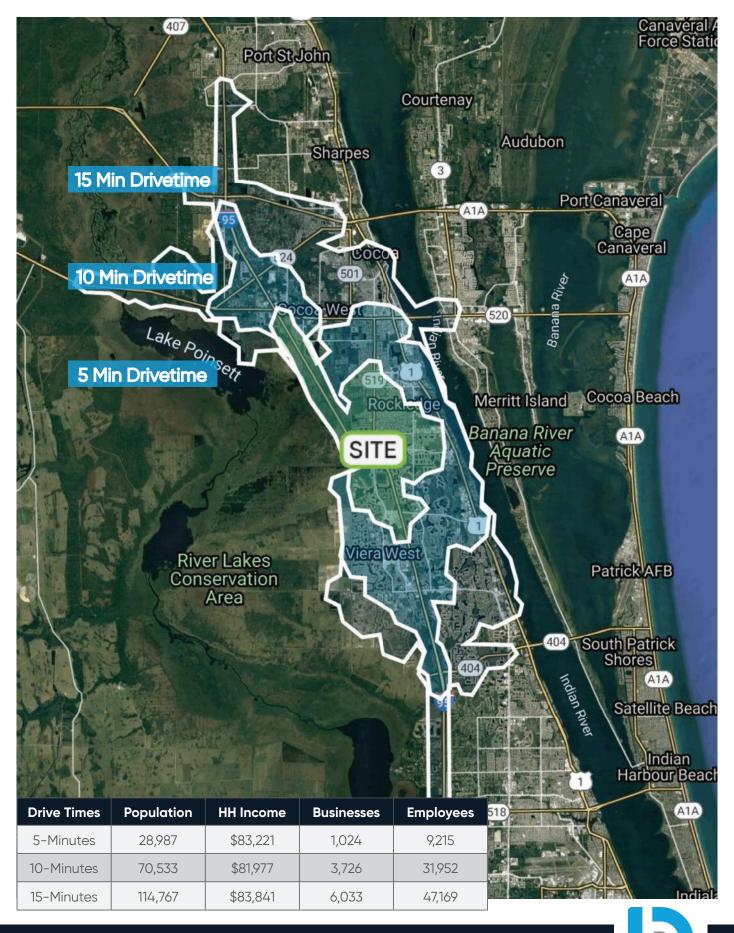

ll For Pricing
- + Land Size: 2.8 Acres Sub Dividable

C-2

- + Primary Use: Retail
- + Secondary Use: Medical or Office
- + Zoning:
- + County: Brevard



#### JONATHAN CLAYTON

Vice President (407) 734.7212 Jonathan@BBDRE.com This offer is subject to errors, omissions, prior sale or withdrawal without notice.

#### Highlights

- Located off Interstate 95, Barnes Boulevard and
  Fiske Boulevard with over 135,000 Cars Per Day
- The Development will be Part of a 240-unit Multifamily Development by DHI COMM
- Close Proximity to Viera, The Avenue Shopping Center, & Lowes Across the Street
- Frontage: 530' on Barnes Blvd
- Low Impact Fees
- Close proximity to:





#### **BISHOP BEALE DUNCAN**

250 N. Orange Ave., Ste. 1500 Orlando, FL 32801 + (407) 426.7702



## Site Plan



# Demographics



## **Retail Competition Map**





www.BBDRE.com + (407) 426.7702 + 250 N. Orange Ave. Ste. 1500 + Orlando, FL 32801



# Ranked No. 1

Brevard County ranks 1st in Florida with the most concentrated high-tech economy and 6th in the US.



# Ranked No. 2

Palm Bay-Melbourne-Titusville metro, which has a concentrated high-tech sector, climbed eight spots to land at No. 2 in an annual ranking of the nation's best-performing large metros.



# Ranked No. 5

The Space Coast area has made a list of the 10 best-performing cities in the U.S... The Space Coast jumped 47 spots from its 2018 ranking. This year, it ranked fifth for job growth over the past 12 months.



# Ranked Top 3

The Space Coast is among the top 3 (of 360) MSAs in the United States for concentration of electrical engineers and