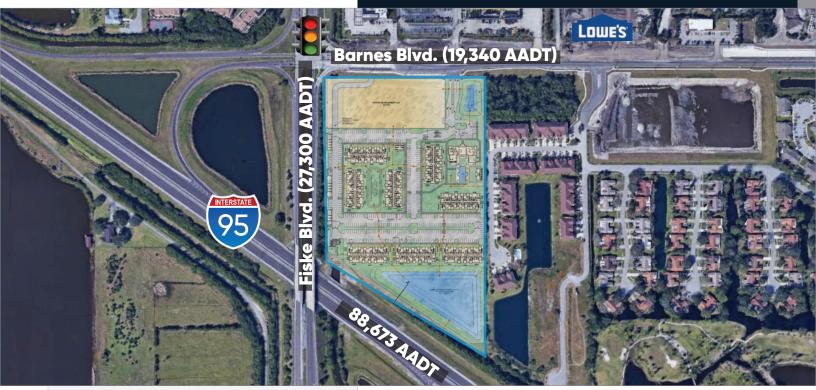

Fiske Boulevard & Barnes Boulevard Rockledge, Florida 32955

#### Highlights

- Located off Interstate 95, Barnes Boulevard and
  Fiske Boulevard with over 135,000 Cars Per Day
- The Development will be Part of a 240-unit Multifamily Development by DHI COMM
- Close Proximity to Viera, The Avenue Shopping Center, & Lowes Across the Street
- Frontage: 530' on Barnes Blvd
- Low Impact Fees
- Close proximity to: