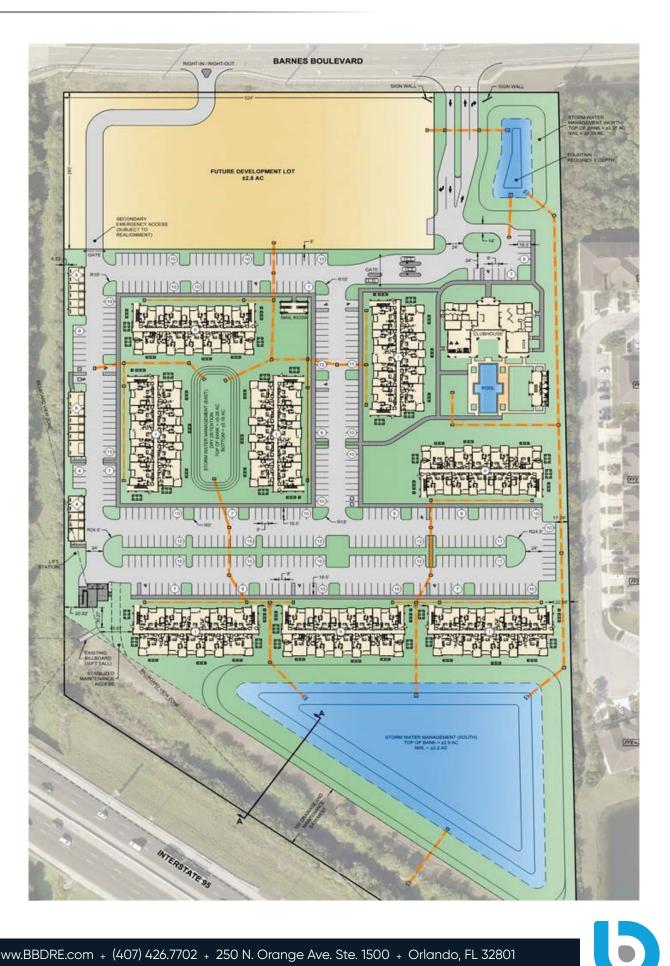

+ Sale Price:
- Call For Pricing
- + Land Size: 2.8 Acres Sub Dividable

C-2

- + Primary Use: Retail
- + Secondary Use: Medical or Office
- + Zoning:
- + County: Brevard



#### JONATHAN CLAYTON

Vice President (407) 734.7212 Jonathan@BBDRE.com This offer is subject to errors, omissions, prior sale or withdrawal without notice.

#### Highlights

- Located off Interstate 95, Barnes Boulevard and
  Fiske Boulevard with over 135,000 Cars Per Day
- The Development will be Part of a 240-unit Multifamily Development by DHI COMM
- Close Proximity to Viera, The Avenue Shopping Center, & Lowes Across the Street
- Frontage: 530' on Barnes Blvd
- Low Impact Fees
- Close proximity to:





#### **BISHOP BEALE DUNCAN**

250 N. Orange Ave., Ste. 1500 Orlando, FL 32801 + (407) 426.7702



## Site Plan



# Demographics



## **Retail Competition Map**





www.BBDRE.com + (407) 426.7702 + 250 N. Orange Ave. Ste. 1500 + Orlando, FL 32801



# Ranked No. 1

Brevard County ranks 1st in Florida with the most concentrated high-tech economy and 6th in the US.



# Ranked No. 2

Palm Bay-Melbourne-Titusville metro, which has a concentrated high-tech sector, climbed eight spots to land at No. 2 in an annual ranking of the nation's best-performing large metros.



# Ranked No. 5

The Space Coast area has made a list of the 10 best-performing cities in the U.S... The Space Coast jumped 47 spots from its 2018 ranking. This year, it ranked fifth for job growth over the past 12 months.



# Ranked Top 3

The Space Coast is among the top 3 (of 360) MSAs in the United States for concentration of electr