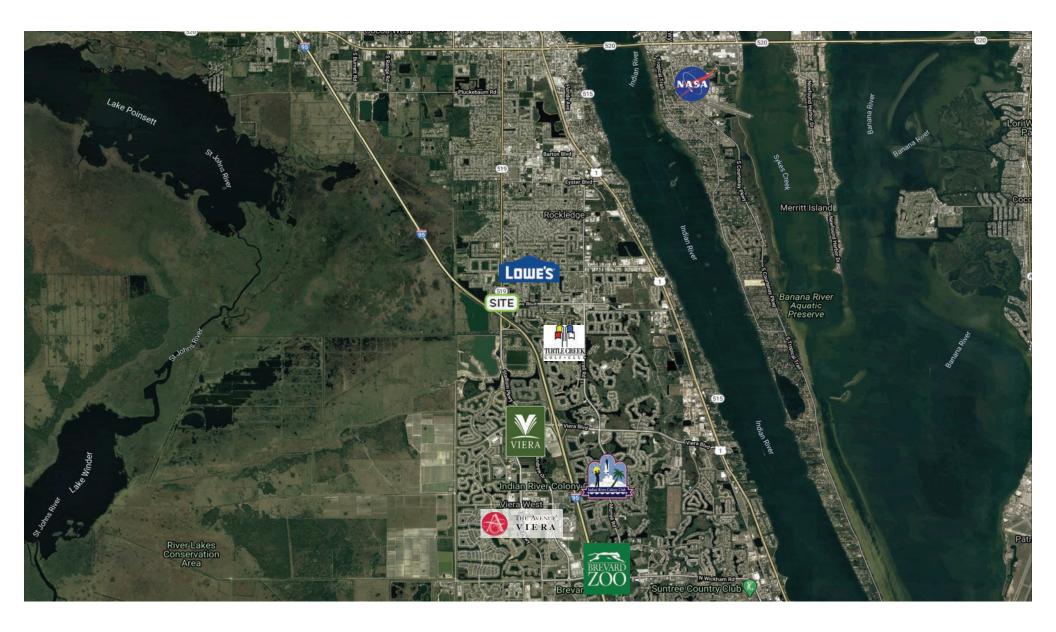

#### Highlights

- Located off Interstate 95, Barnes Boulevard and
  Fiske Boulevard with over 135,000 Cars Per Day
- The Development will be Part of a 240-unit Multifamily Development by DHI COMM
- Close Proximity to Viera, The Avenue Shopping Center, & Lowes Across the Street
- Frontage: 530' on Barnes Blvd
- Low Impact Fees
- Close proximity to: